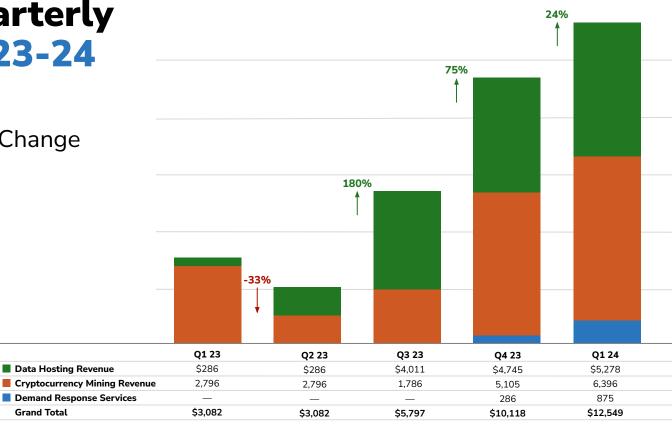

#### Another Record Revenue Quarter

Revenue continued to grow, up 24% to \$12.5 million compared to \$10.1 million in the fourth quarter of 2023.

### **Revenue Quarterly Trend FY 2023-24**

(in 000's)

Includes Revenue % Change Quarter over Quarter

■ Data Hosting Revenue

**Grand Total** 

Demand Response Services