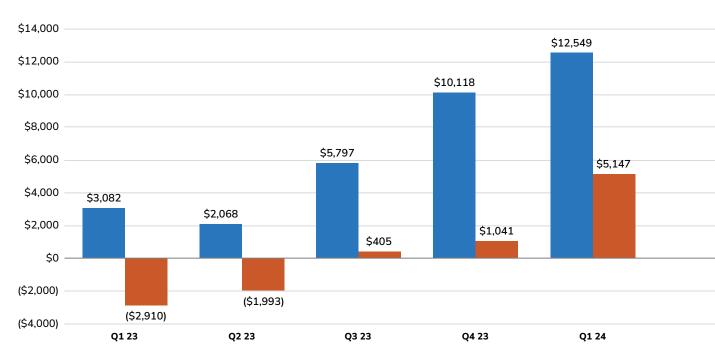

### **Adjusted EBITDA & Revenue**

### FY 2023-24 by Quarter

(in 000's)

Revenue

Adjusted EBITDA

#### Record Adjusted EBITDA

Adjusted EBITDA (non-GAAP) ramped to \$5.1 million compared to first quarter 2023 of (\$2.9) million, an increase of \$8.0 million driven by strong revenue growth and cost discipline.

#### Another Record Revenue Quarter

Revenue continued to grow, up 24% to \$12.5 million compared to \$10.1 million in the fourth quarter of 2023.