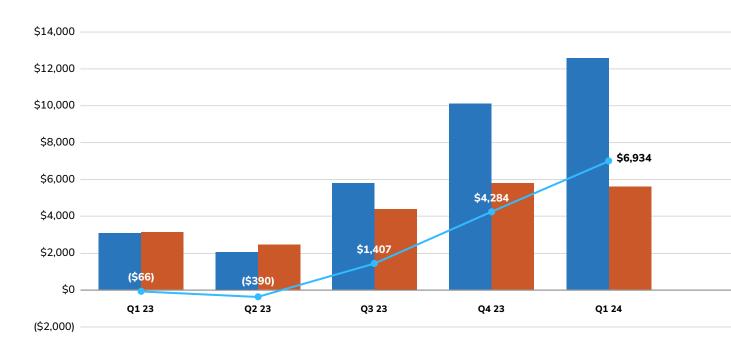

### **Revenue Quarterly Trend FY 2023-24**

(in 000's)

Includes Revenue % Change Quarter over Quarter

■ Data Hosting Revenue

**Grand Total** 

Demand Response Services

#### Record Adjusted EBITDA

Adjusted EBITDA (non-GAAP) ramped to \$5.1 million compared to first quarter 2023 of (\$2.9) million, an increase of \$8.0 million driven by strong revenue growth and cost discipline.

#### Another Record Revenue Quarter

Revenue continued to grow, up 24% to \$12.5 million compared to \$10.1 million in the fourth quarter of 2023.