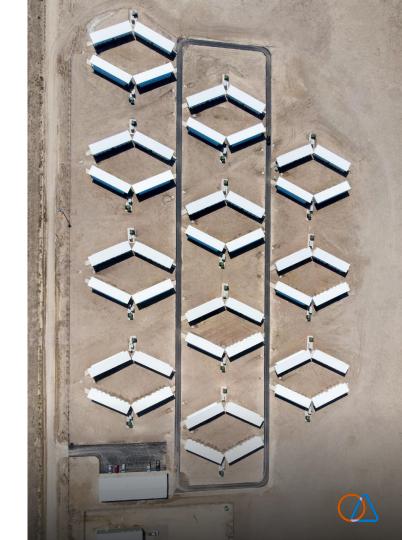

# Project Dorothy 1A

**CAPACITY** 

**25** MW

**INSTALLED HASHRATE** 

**949** PH/s<sup>1</sup>

**POWER USAGE EFFECTIVENESS** 

1.03<sup>2</sup>

**POWER SOURCE** 

Wind

**CURTAILED ENERGY CONSUMED** 

**27,112** MWh<sup>3</sup>

**MODEL** 

**Hosting** 

**ENERGIZATION** 

**Operational** 

**AVERAGE 3-MONTH ANNUAL LCOE\*** 

~\$28 / MWh<sup>2</sup>

**PARTNER** 

**Spring Lane Capital** 

<sup>(1)</sup> All numbers are as of March 31st, 2024

<sup>(2) 3-</sup>month average (January 2024 - March 2024)

<sup>(3)</sup> Since inception of the Dorothy 1A project to March 2024
\*Levelized Cost of Energy - Calculates present value of the total cost of building and operating a power plant over an assumed lifetime.

### **Project Dorothy 1B**

**CAPACITY** 

**25** MW

**INSTALLED HASHRATE** 

**817** PH/s<sup>1</sup>

POWER USAGE FEFECTIVENESS

 $1.03^{2}$ 

**POWER SOURCE** 

Wind

**CURTAILED ENERGY CONSUMED** 

**26,128** MWh<sup>3</sup>

MODEL

**Prop Mining** 

**ENERGIZATION** 

**Operational** 

AVERAGE 3-MONTH ANNUAL I COF\*

~\$28 / MWh<sup>2</sup>

**PARTNER** 

**Navitas Global** 

<sup>(3)</sup> Since inception of the Dorothy 1A project to March 2024

### **Project Sophie**

**CAPACITY** 

**25** MW

**INSTALLED HASHRATE** 

**778** PH/s<sup>1</sup>

**POWER USAGE EFFECTIVENESS** 

1.03<sup>2</sup>

**POWER SOURCE** 

Hydro/Grid

**MODEL** 

Hosting

**ENERGIZATION** 

**Operational** 

**AVERAGE 3-MONTH ANNUAL LCOE\*** 

~\$31/MWh²

**PARTNER** 

None

<sup>(1)</sup> All numbers are as of March 31st, 2024 (2) 3-month average (January 2024 - March 2024)

<sup>\*</sup>Levelized Cost of Energy - Calculates present value of the total cost of building and operating a power plant over an assumed lifetime.