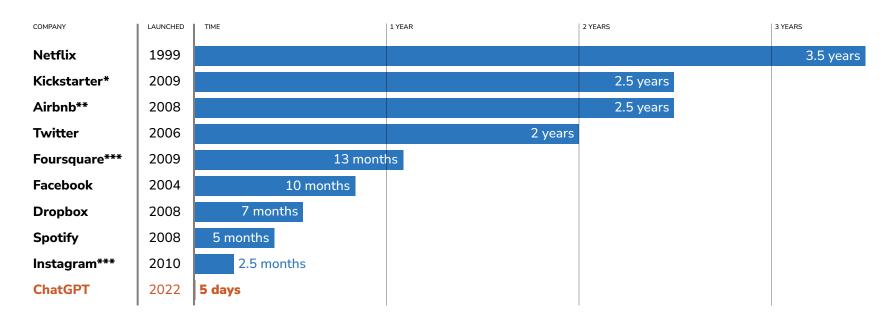

# Al is the fastest growing technology today

Time it took for selected online services to reach one million users

<sup>\*</sup> one million backers: \*\* one million nights booked. \*\*\* one million downloads Source: Company announcements via Business Insider/LinkedIn/Statista