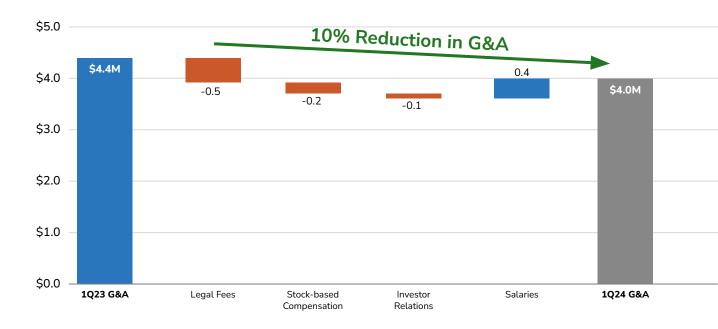

ades to increase granular control of miners, sites with industry-leading PUE and electrical design, software-based tuning to improve J/TH, and preventative maintenance using predictive systems.

#### New CFO

<u>John Tunison</u> was appointed as CFO, replacing David Michaels who will be returning to his role on the board.



### **Revenue Quarterly Trend FY 2023-24**

(in 000's)

Includes Revenue % Change Quarter over Quarter

■ Data Hosting Revenue

**Grand Total** 

Demand Response Services





## **Gross Profit Quarterly Trend FY 2023-24**

(in 000's)

■ Total Revenue

■ Total Cost of Revenue

Gross Profit

Certain prior quarter amounts have been reclassified for consistency in the current quarter presentation.





### **General & Administrative**

### Q1 2024 Highlights

(in 000's)





### **Adjusted EBITDA & Revenue**

### FY 2023-24 by Quarter

(in 000's)

Revenue

Adjusted EBITDA





### Condensed Consolidated Balance Sheet Highlights

(1)Prior period results have been adjusted to reflect the Reverse Stock Split of the Common Stock at a ratio of 1-for-25 that became effective October 13, 2023.

| Dollars in thousands, except per share)                                                   | N  | Iarch 31,<br>2024 | De  | cember 31,<br>2023 |
|-------------------------------------------------------------------------------------------|----|-------------------|-----|--------------------|
| Assets                                                                                    |    |                   |     |                    |
| Current Assets: