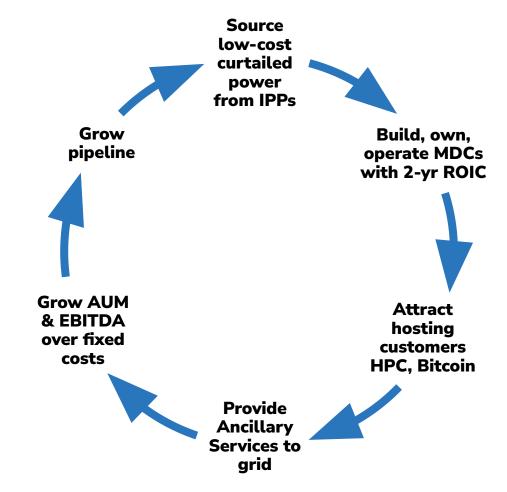

### Grow Pipeline

Aim to double our assets under management to 150 MW by the end of fiscal year 2024, focusing on constructing and energizing 48 MW of Project Dorothy 2, and breaking ground on Project Kati.

### How Soluna Makes Money

- Current revenue sources
- Future revenue sources

## Prop Bitcoin Mining

- Soluna or JV owned Bitcoin mining machines
- Bitcoin sold daily
- Soluna provides Managed Infrastructure Services

### Grid Ancillary Services

- Compensation to act as behind-the-meter flexible load for the grid
- Paid on \$ / MWh basis by Utility or Grid Operator

### Hosting for Bitcoin Miners

- Third-party machines hosted at Soluna Data Centers
- Soluna provides Managed Infrastructure Services

### High Performance Computing

- GPU Cloud AI/ML, simulation, visualization, predictive analytics, and deep learning
- GPU machines could be hosted or owned by Soluna at Projects